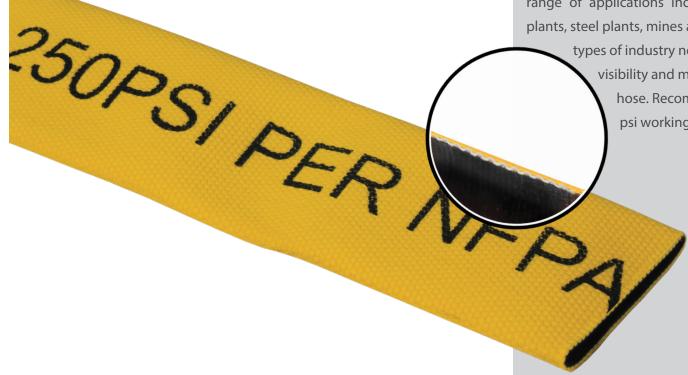

## FIRE - SINGLE JACKET

**EPDM LINED -** 500# Test

## FEATURES & APPLICATIONS:

• This hose is 100% polyester with a outer yellow polymeric coating having high ozone and abrasion resistance. A wide range of applications including power plants, steel plants, mines and all other

types of industry needing high

visibility and maintenance free hose. Recommended 225 psi working pressure.

## **TECHNICAL DATA:**

• Temp Range: -22° F to +158° F

• Cover: Yellow Polymeric Coating

• Tube: EPDM

• Safety Factor: n/a

Branding: